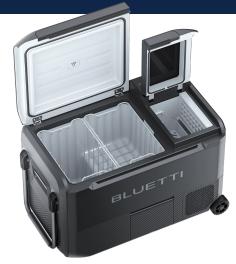

## **F045D** DATASHEET





LFP-Powered Portable Fridge



Portable Fridge with 4 Ways to Charge



Ice Maker via Running Water



BLUETOPUS AI BMS



2-Year Warranty

BLUETTI







## **BLUETTI FO45D MultiCooler**

| Model                               | F045D                                               |
|-------------------------------------|-----------------------------------------------------|
| Climate Class                       | SN/N/ST/T                                           |
| IEC Protection Class                | Class III                                           |
| Refrigerator Capacity               | 40L                                                 |
| IP Rating                           | IPX4                                                |
| Temperature Adjustment Range        | -20°C to 20°C                                       |
| Weight                              | 24kg                                                |
| Dimensions