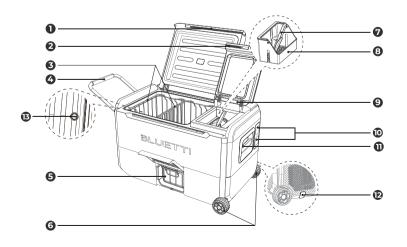

## **Product Overview**

- 1 Door Latch (Refrigerator Compartment)
- 2 Door Latch (Ice-making Compartment)
- 3 Baskets
- 4 Draw Bar
- **5** Battery Compartment (also for storage purposes)
- **6** Wheels
- 7 Ice Shovel
- 8 Ice Basket
- Control Panel
- USB Ports & DC Input
- Handle
- Drain
- Drain Outlet (Pull out the plug to drain water and seal it well after draining)